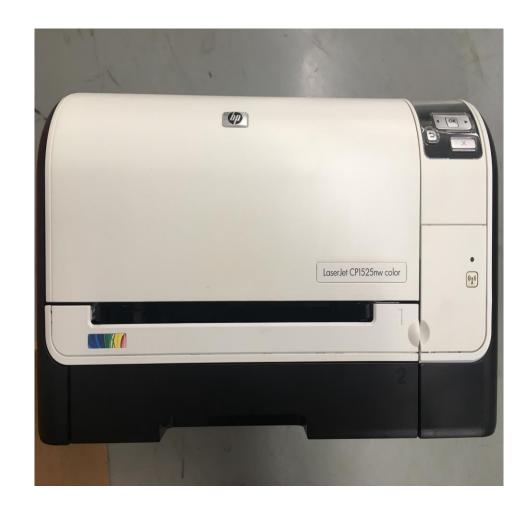

#### LAFAYETTE AIRPORT COMMISSION SURPLUS – SUMMER 2020

Item #1: Ejection Seat Cutter (Used to disarm ejection seats)



Item #2
Heavy Duty Shelves with sliding rail attachments



Item #3 Used Michelin Tire XZL 24R21 (Qty. 1)



Item #4
ISI Viking SCBA Mask
(Qty. 16 sold in 1 Lot)



Item #5
ISI Viking SCBA Harness
(Qty. 11 sold in 1 Lot)



Item #6 4500 SCBA Bottles (Qty. 35 sold in 1 Lot)



Item #7
Holders for Wheel Chalks
(Qty. 4 sold in 1 Lot)



Item #8 Wheel Chair (In fair condition)



#### Item #9 3500 PSI Pressure Washer



## Item #10 B&B 24v Sliding Gate Operator



Item #11 4.5KW Onan Generator



#### Item #12 72' John Deere Mower (One bad gear box)





## Item #13 3700' Multi-Mode Fiber Optic Cable





# Item #14 Miscellaneous Office Equipment (Sold in 1 Lot)





#### Item #15 Computer Towers (Qty 18-Sold in 1 Lot)



Item #16 250 Watt High Pressure Sodium Pole Light Fixtures (Qty. 4 sold in 1 Lot)



Item #17 30' Aluminum Round Light Poles (Qty. 8 sold in 1 Lot)



Item #18
250 Watt Pole Light Fixtures
(Qty. 2 sold in 1 Lot)



# Item #19 Lost and Found Items (Sold in 1 Lot)