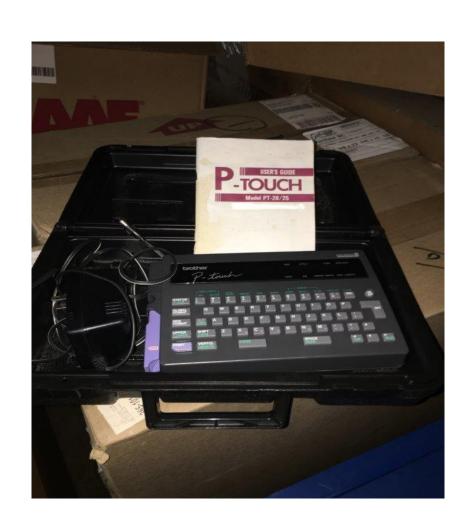

#### LAFAYETTE AIRPORT COMMISSION SURPLUS – SUMMER 2020

Item #1: Ejection Seat Cutter (Used to disarm ejection seats)



Item #2
Heavy Duty Shelves with sliding rail attachments



Item #3 Used Michelin Tire XZL 24R21 (Qty. 1)



Item #4
ISI Viking SCBA Mask
(Qty. 16 sold in 1 Lot)



Item #5
ISI Viking SCBA Harness
(Qty. 11 sold in 1 Lot)



Item #6 4500 SCBA Bottles (Qty. 35 sold in 1 Lot)



Item #7
Holders for Wheel Chalks
(Qty. 4 sold in 1 Lot)



Item #8 Wheel Chair (In fair condition)



#### Item #9 3500 PSI Pressure Washer



## Item #10 B&B 24v Sliding Gate Operator



Item #11 4.5KW Onan Generator



#### Item #12 72' John Deere Mower (One bad gear box)





## Item #13 3700' Multi-Mode Fiber Optic Cable





# Item #14 Miscellaneous Office Equipment (Sold in 1 Lot)





#### Item #15 Computer Towers (Qty 18-Sold in 1 Lot)



Item #16 250 Watt High Pressure Sodium Pole Light Fixtures (Qty. 4 sold in 1 Lot)



Item #17 30' Aluminum Round Light Poles (Qty. 8 sold in 1 Lot)



Item #18
250 Watt Pole Light Fixtures
(Qty. 2 sold in 1 Lot)



# Item #19 Lost and Found Items (Sold in 1 Lot)