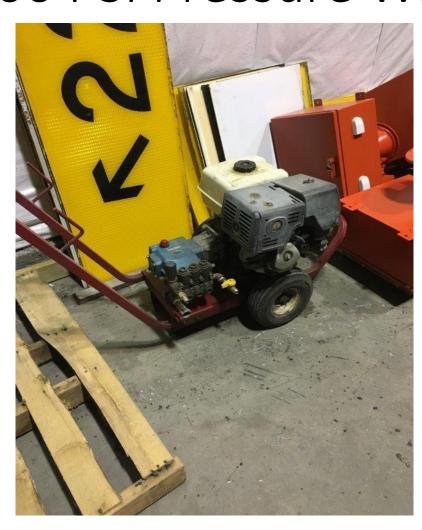

#### LAFAYETTE AIRPORT COMMISSION SURPLUS – SUMMER 2020

Item #1: Ejection Seat Cutter (Used to disarm ejection seats)



Item #2
Heavy Duty Shelves with sliding rail attachments



Item #3 Used Michelin Tire XZL 24R21 (Qty. 1)



Item #4
ISI Viking SCBA Mask
(Qty. 16 sold in 1 Lot)



Item #5
ISI Viking SCBA Harness
(Qty. 11 sold in 1 Lot)



Item #6 4500 SCBA Bottles (Qty. 35 sold in 1 Lot)



Item #7
Holders for Wheel Chalks
(Qty. 4 sold in 1 Lot)



Item #8 Wheel Chair (In fair condition)



#### Item #9 3500 PSI Pressure Washer



## Item #10 B&B 24v Sliding Gate Operator



Item #11 4.5KW Onan Generator



#### Item #12 72' John Deere Mower (One bad gear box)





## Item #13 3700' Multi-Mode Fiber Optic Cable





# Item #14 Miscellaneous Office Equipment (Sold in 1 Lot)





#### Item #15 Computer Towers (Qty 18-Sold in 1 Lot)



Item #16 250 Watt High Pressure Sodium Pole Light Fixtures (Qty. 4 sold in 1 Lot)



Item #17 30' Aluminum Round Light Poles (Qty. 8 sold in 1 Lot)



Item #18
250 Watt Pole Light Fixtures
(Qty. 2 sold in 1 Lot)



# Item #19 Lost and Found Items (Sold in 1 Lot)