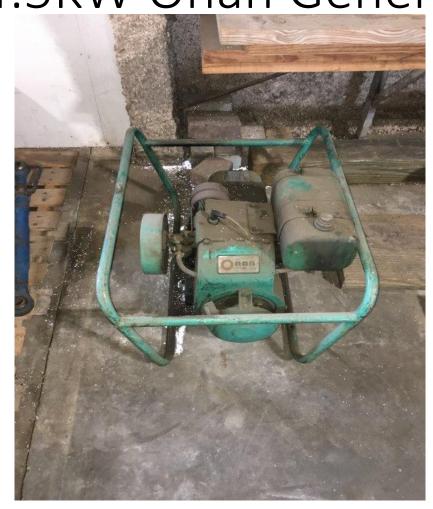

#### LAFAYETTE AIRPORT COMMISSION SURPLUS – SUMMER 2020

Item #1: Ejection Seat Cutter (Used to disarm ejection seats)



Item #2
Heavy Duty Shelves with sliding rail attachments



Item #3 Used Michelin Tire XZL 24R21 (Qty. 1)



Item #4
ISI Viking SCBA Mask
(Qty. 16 sold in 1 Lot)



Item #5
ISI Viking SCBA Harness
(Qty. 11 sold in 1 Lot)



Item #6 4500 SCBA Bottles (Qty. 35 sold in 1 Lot)



Item #7
Holders for Wheel Chalks
(Qty. 4 sold in 1 Lot)



Item #8 Wheel Chair (In fair condition)



#### Item #9 3500 PSI Pressure Washer



## Item #10 B&B 24v Sliding Gate Operator



Item #11 4.5KW Onan Generator



#### Item #12 72' John Deere Mower (One bad gear box)





## Item #13 3700' Multi-Mode Fiber Optic Cable





# Item #14 Miscellaneous Office Equipment (Sold in 1 Lot)





#### Item #15 Computer Towers (Qty 18-Sold in 1 Lot)



Item #16 250 Watt High Pressure Sodium Pole Light Fixtures (Qty. 4 sold in 1 Lot)



Item #17 30' Aluminum Round Light Poles (Qty. 8 sold in 1 Lot)



Item #18
250 Watt Pole Light Fixtures
(Qty. 2 sold in 1 Lot)



# Item #19 Lost and Found Items (Sold in 1 Lot)