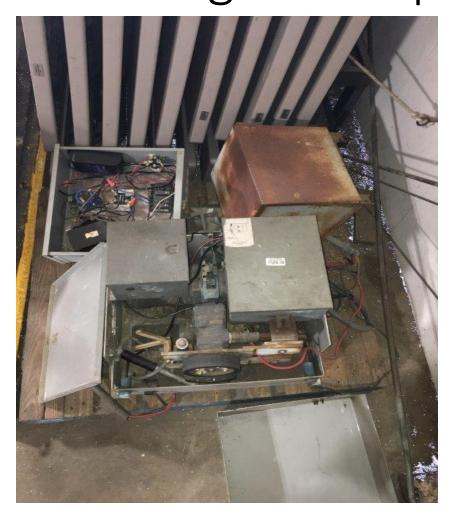

#### LAFAYETTE AIRPORT COMMISSION SURPLUS – SUMMER 2020

Item #1: Ejection Seat Cutter (Used to disarm ejection seats)



Item #2
Heavy Duty Shelves with sliding rail attachments



Item #3 Used Michelin Tire XZL 24R21 (Qty. 1)



Item #4
ISI Viking SCBA Mask
(Qty. 16 sold in 1 Lot)



Item #5
ISI Viking SCBA Harness
(Qty. 11 sold in 1 Lot)



Item #6 4500 SCBA Bottles (Qty. 35 sold in 1 Lot)



Item #7
Holders for Wheel Chalks
(Qty. 4 sold in 1 Lot)



Item #8 Wheel Chair (In fair condition)



#### Item #9 3500 PSI Pressure Washer



## Item #10 B&B 24v Sliding Gate Operator



Item #11 4.5KW Onan Generator



#### Item #12 72' John Deere Mower (One bad gear box)





## Item #13 3700' Multi-Mode Fiber Optic Cable





# Item #14 Miscellaneous Office Equipment (Sold in 1 Lot)





#### Item #15 Computer Towers (Qty 18-Sold in 1 Lot)



Item #16 250 Watt High Pressure Sodium Pole Light Fixtures (Qty. 4 sold in 1 Lot)



Item #17 30' Aluminum Round Light Poles (Qty. 8 sold in 1 Lot)



Item #18
250 Watt Pole Light Fixtures
(Qty. 2 sold in 1 Lot)



# Item #19 Lost and Found Items (Sold in 1 Lot)