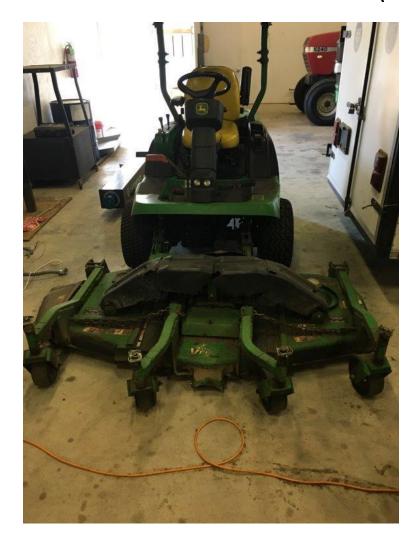

#### LAFAYETTE AIRPORT COMMISSION SURPLUS – SUMMER 2020

Item #1: Ejection Seat Cutter (Used to disarm ejection seats)



Item #2
Heavy Duty Shelves with sliding rail attachments



Item #3 Used Michelin Tire XZL 24R21 (Qty. 1)



Item #4
ISI Viking SCBA Mask
(Qty. 16 sold in 1 Lot)



Item #5
ISI Viking SCBA Harness
(Qty. 11 sold in 1 Lot)



Item #6 4500 SCBA Bottles (Qty. 35 sold in 1 Lot)



Item #7
Holders for Wheel Chalks
(Qty. 4 sold in 1 Lot)



Item #8 Wheel Chair (In fair condition)



#### Item #9 3500 PSI Pressure Washer



## Item #10 B&B 24v Sliding Gate Operator



Item #11 4.5KW Onan Generator



#### Item #12 72' John Deere Mower (One bad gear box)





## Item #13 3700' Multi-Mode Fiber Optic Cable





# Item #14 Miscellaneous Office Equipment (Sold in 1 Lot)





#### Item #15 Computer Towers (Qty 18-Sold in 1 Lot)



Item #16 250 Watt High Pressure Sodium Pole Light Fixtures (Qty. 4 sold in 1 Lot)



Item #17 30' Aluminum Round Light Poles (Qty. 8 sold in 1 Lot)



Item #18
250 Watt Pole Light Fixtures
(Qty. 2 sold in 1 Lot)



# Item #19 Lost and Found Items (Sold in 1 Lot)