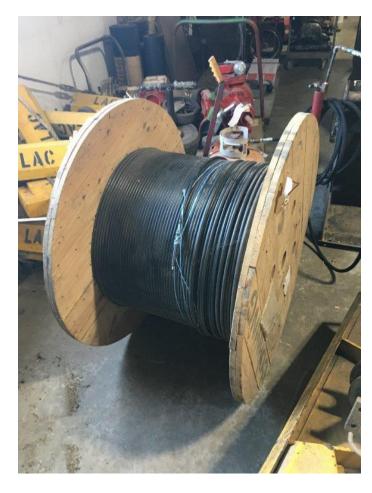

#### LAFAYETTE AIRPORT COMMISSION SURPLUS – SUMMER 2020

Item #1: Ejection Seat Cutter (Used to disarm ejection seats)



Item #2
Heavy Duty Shelves with sliding rail attachments



Item #3 Used Michelin Tire XZL 24R21 (Qty. 1)



Item #4
ISI Viking SCBA Mask
(Qty. 16 sold in 1 Lot)



Item #5
ISI Viking SCBA Harness
(Qty. 11 sold in 1 Lot)



Item #6 4500 SCBA Bottles (Qty. 35 sold in 1 Lot)



Item #7
Holders for Wheel Chalks
(Qty. 4 sold in 1 Lot)



Item #8 Wheel Chair (In fair condition)



#### Item #9 3500 PSI Pressure Washer



## Item #10 B&B 24v Sliding Gate Operator



Item #11 4.5KW Onan Generator



#### Item #12 72' John Deere Mower (One bad gear box)





## Item #13 3700' Multi-Mode Fiber Optic Cable





# Item #14 Miscellaneous Office Equipment (Sold in 1 Lot)





#### Item #15 Computer Towers (Qty 18-Sold in 1 Lot)



Item #16 250 Watt High Pressure Sodium Pole Light Fixtures (Qty. 4 sold in 1 Lot)



Item #17 30' Aluminum Round Light Poles (Qty. 8 sold in 1 Lot)



Item #18
250 Watt Pole Light Fixtures
(Qty. 2 sold in 1 Lot)



# Item #19 Lost and Found Items (Sold in 1 Lot)