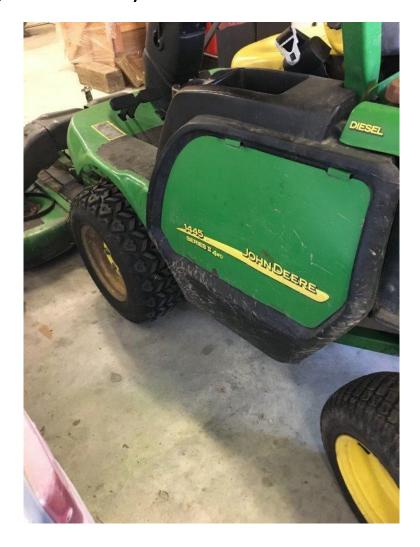

#### LAFAYETTE AIRPORT COMMISSION SURPLUS – SUMMER 2020

Item #1: Ejection Seat Cutter (Used to disarm ejection seats)



Item #2
Heavy Duty Shelves with sliding rail attachments



Item #3 Used Michelin Tire XZL 24R21 (Qty. 1)



Item #4
ISI Viking SCBA Mask
(Qty. 16 sold in 1 Lot)



Item #5
ISI Viking SCBA Harness
(Qty. 11 sold in 1 Lot)



Item #6 4500 SCBA Bottles (Qty. 35 sold in 1 Lot)



Item #7
Holders for Wheel Chalks
(Qty. 4 sold in 1 Lot)



Item #8 Wheel Chair (In fair condition)



#### Item #9 3500 PSI Pressure Washer



## Item #10 B&B 24v Sliding Gate Operator



Item #11 4.5KW Onan Generator



#### Item #12 72' John Deere Mower (One bad gear box)





## Item #13 3700' Multi-Mode Fiber Optic Cable





# Item #14 Miscellaneous Office Equipment (Sold in 1 Lot)





#### Item #15 Computer Towers (Qty 18-Sold in 1 Lot)



Item #16 250 Watt High Pressure Sodium Pole Light Fixtures (Qty. 4 sold in 1 Lot)



Item #17 30' Aluminum Round Light Poles (Qty. 8 sold in 1 Lot)



Item #18
250 Watt Pole Light Fixtures
(Qty. 2 sold in 1 Lot)



# Item #19 Lost and Found Items (Sold in 1 Lot)