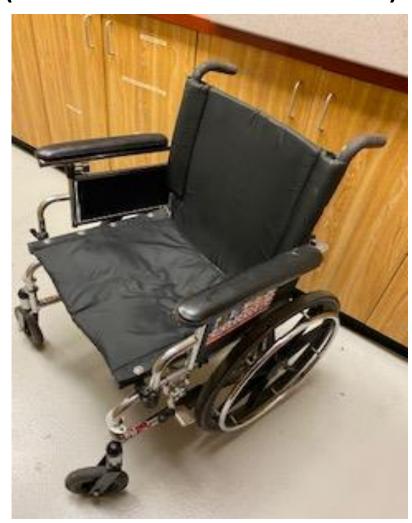

#### LAFAYETTE AIRPORT COMMISSION SURPLUS – SUMMER 2020

Item #1: Ejection Seat Cutter (Used to disarm ejection seats)



Item #2
Heavy Duty Shelves with sliding rail attachments



Item #3 Used Michelin Tire XZL 24R21 (Qty. 1)



Item #4
ISI Viking SCBA Mask
(Qty. 16 sold in 1 Lot)



Item #5
ISI Viking SCBA Harness
(Qty. 11 sold in 1 Lot)



Item #6 4500 SCBA Bottles (Qty. 35 sold in 1 Lot)



Item #7
Holders for Wheel Chalks
(Qty. 4 sold in 1 Lot)



Item #8 Wheel Chair (In fair condition)



#### Item #9 3500 PSI Pressure Washer



## Item #10 B&B 24v Sliding Gate Operator



Item #11 4.5KW Onan Generator



#### Item #12 72' John Deere Mower (One bad gear box)





## Item #13 3700' Multi-Mode Fiber Optic Cable





# Item #14 Miscellaneous Office Equipment (Sold in 1 Lot)





#### Item #15 Computer Towers (Qty 18-Sold in 1 Lot)



Item #16 250 Watt High Pressure Sodium Pole Light Fixtures (Qty. 4 sold in 1 Lot)



Item #17 30' Aluminum Round Light Poles (Qty. 8 sold in 1 Lot)



Item #18
250 Watt Pole Light Fixtures
(Qty. 2 sold in 1 Lot)



# Item #19 Lost and Found Items (Sold in 1 Lot)